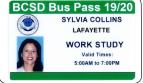

## **Buffalo School Passes**

Buffalo Public Schools RESTRICTED PASS

Buffalo Public Schools -WORK STUDY PASS

FALL "Extra-Curricular Activity Sticker" Valid September 6, 2019 through November 1, 2019

WINTER "Extra-Curricular Activity Pass" Valid from November 2, 2019 through February 28, 2020