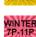

## **Buffalo School Passes**

Buffalo Public Schools RESTRICTED PASS

Buffalo Public Schools -WORK STUDY PASS

FALL "Extra-Curricular Activity Sticker" Valid September 6, 2019 through November 1, 2019

WINTER "Extra-Curricular Activity Pass" Valid from November 2, 2019 through February 28, 2020