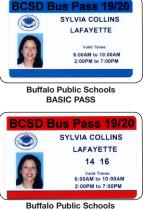

## **Buffalo School Passes**

Buffalo Public Schools RESTRICTED PASS

Buffalo Public Schools -WORK STUDY PASS

FALL "Extra-Curricular Activity Sticker" Valid September 6, 2019 through November 1, 2019

WINTER "Extra-Curricular Activity Pass" Valid from November 2, 2019 through February 28, 2020