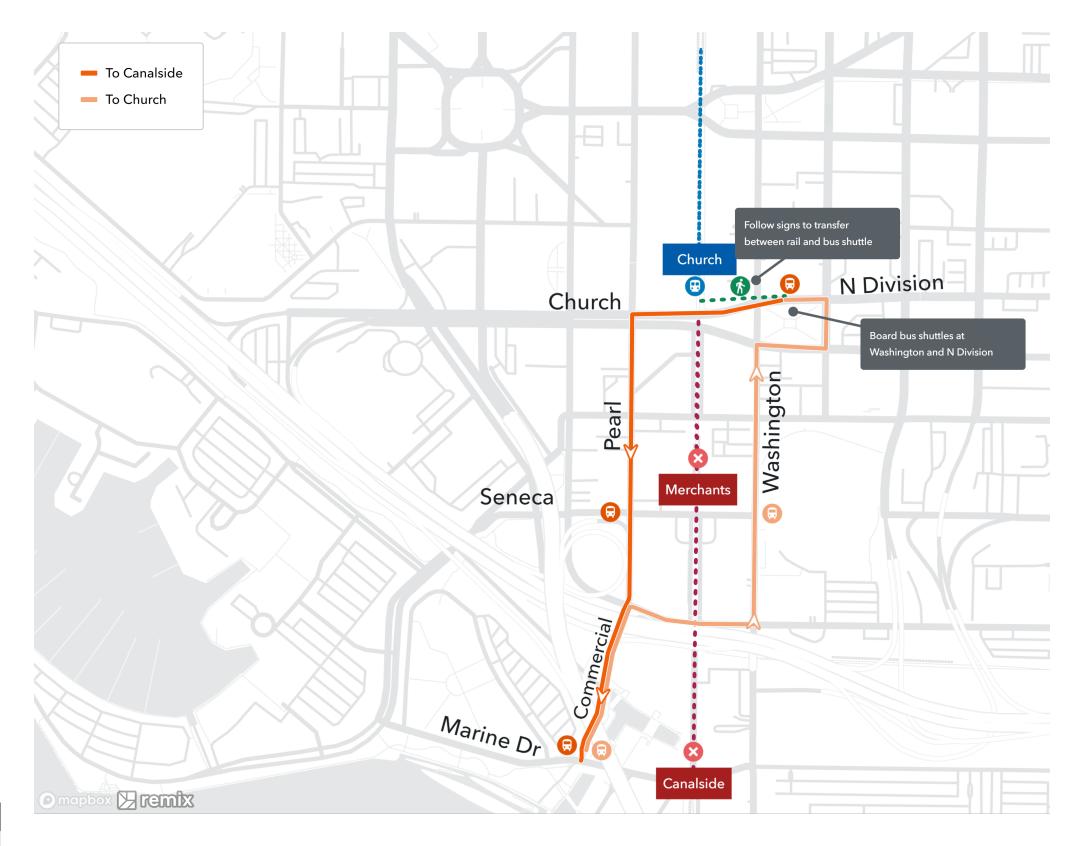

TTY/Relay 711 or 1-800-662-1220

Discrimination, or other, complaints / Discriminacion o otras quejas NFTA EEO Office/Officina, 181 Ellicott Street, Buffalo, NY 14203 SINGLE TRACKING WITH BUS SHUTTLE @ CHURCH STATION