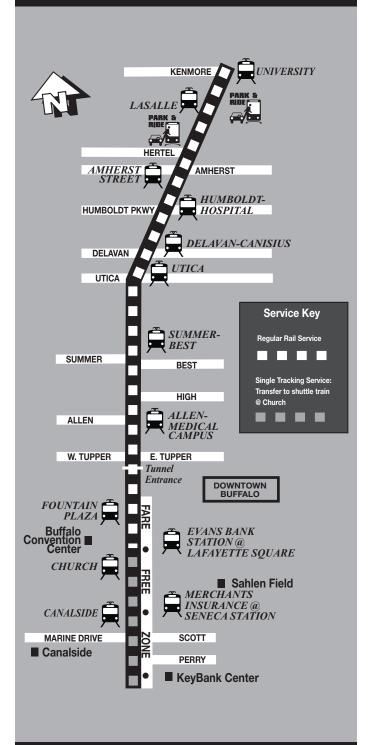

#### EFFECTIVE/EFECTIVO 8/7/2023

Keep this schedule. It is effective until this date changes Siempre mantega este horario. Es efectivo hasta cuando la fecha cambie

### 

#### & INFORMATION INFORMACION